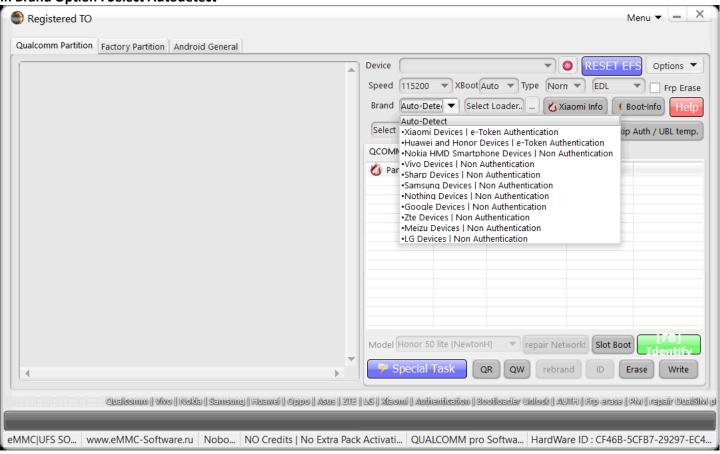

## **Run Qualcomm Module** Registered TO Menu ▼ -Qualcomm Partition | Factory Partition | Android General RESET EFS Device Speed 115200 ▼ XBoot Auto ▼ Type Norn ▼ EDL Brand Auto-Deter Select Loader.. ... Sixiaomi Info Boot-Info Help Select Raw File.. ... Select Patch.. ... | wipe imei Skip Auth / UBL temp. QCOMM pro eMMc partition XWriter Size Start Address Model Honor 50 lite [NewtonH] repair Network! Slot Boot Special Task Qualsonin || Mixo || Mokia || Samsung || Huawei || Oggo || Asus || 202 || U.S. || Maoni || Authention || Sociloader Unlode || AUTH || 1919 erasa || PAH || 1922air DualShix phones || IMEl 1922ai eMMC|UFS SO... www.eMMC-Software.ru Nobo... NO Credits | No Extra Pack Activati... QUALCOMM pro Softwa... HardWare ID: CF46B-5CFB7-29297-EC4...

In Brand Option: Select Autodetect