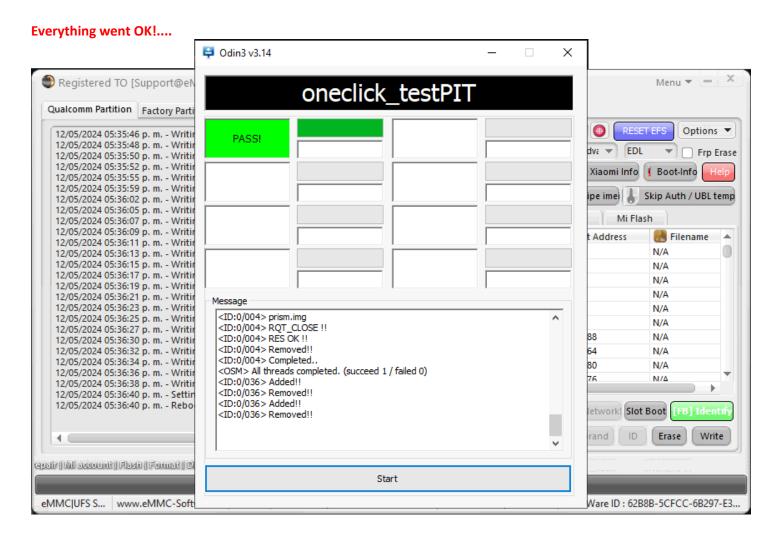

www.eMMC-Software.ru
DTPRO TEAM

Put your SAMSUNG A23 [SM-A235M] in Download Mode

Run Auto-ODIN | A235M\_TPA\_One-Click\_Binary.exe press START "Button" For to Start Official Flashing...

Turn on your device and This Was DTpro tool in a New Master Class!

www.eMMC-Software.ru
DTPRO TEAM