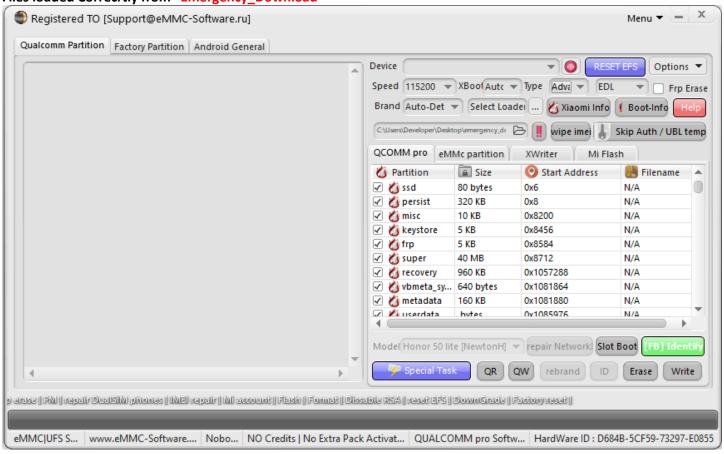

In Brand Option: Select Autodetect

### In Xboot: Select Auto

InType Opcion: Select Advanced | Multi Raw!

Once this Configuration is done in Our Qualcomm Module!! We can start with the Work...

Files loaded Correctly from "Emergency\_Download"

Please Connect your Device in Qualcomm Mode | Edl Mode