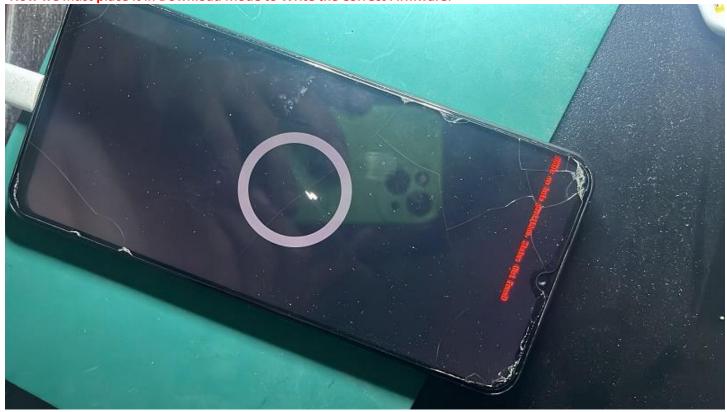

### After repair Boot!! Try to Turn ON!!

-Now we must place it in Download Mode to Write the Correct Firmware.

Note
After repairing the Bootloader.. you must Flash the Correct Firmware!!
-Use auto-ODIN! for this

www.eMMC-Software.ru
DTPRO TEAM

Put your SAMSUNG A23 [SM-A235M] in Download Mode

Run Auto-ODIN | A235M\_TPA\_One-Click\_Binary.exe press START "Button" For to Start Official Flashing...

Turn on your device and This Was DTpro tool in a New Master Class!