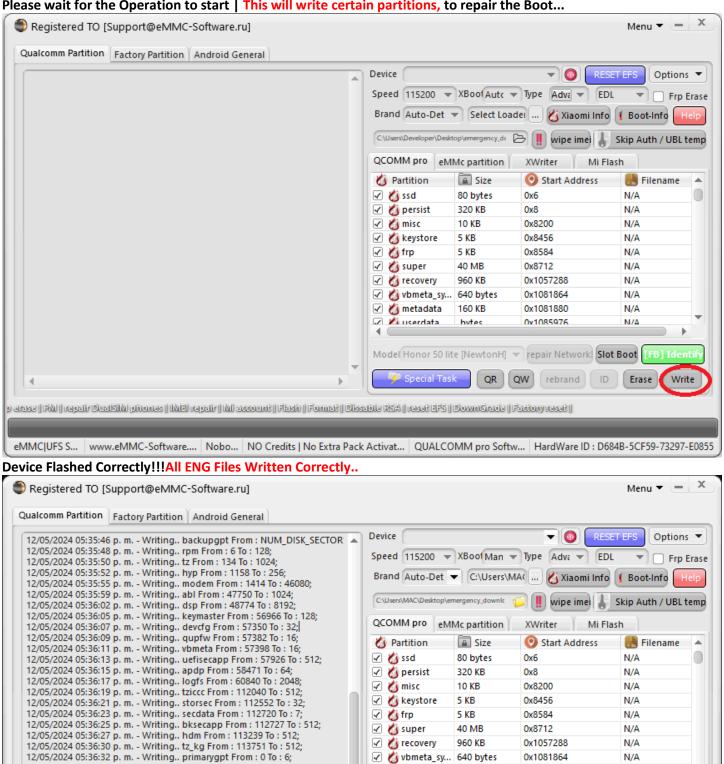

#### Presss Write "Button" |

12/05/2024 05:36:32 p. m. - Writing., primarygpt From: 0 To: 6;

12/05/2024 05:36:36 p. m. - Writing., primarygpt From : 0 To : 6;

12/05/2024 05:36:40 p. m. - Setting Active Slot [1]... 12/05/2024 05:36:40 p. m. - Rebooting..

12/05/2024 05:36:34 p. m. - Writing., backupgpt From: NUM\_DISK\_SECTOR

12/05/2024 05:36:38 p. m. - Writing.. backupgpt From: NUM\_DISK\_SECTOR

Please wait for the Operation to start | This will write certain partitions, to repair the Boot...