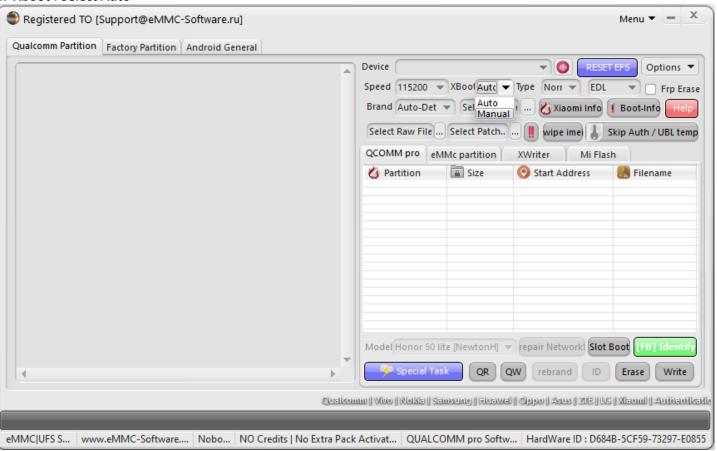

### In Xboot: Select Auto

InType Opcion: Select Advanced | Multi Raw!

Once this Configuration is done in Our Qualcomm Module!! We can start with the Work...

Files loaded Correctly from "Emergency\_Download"