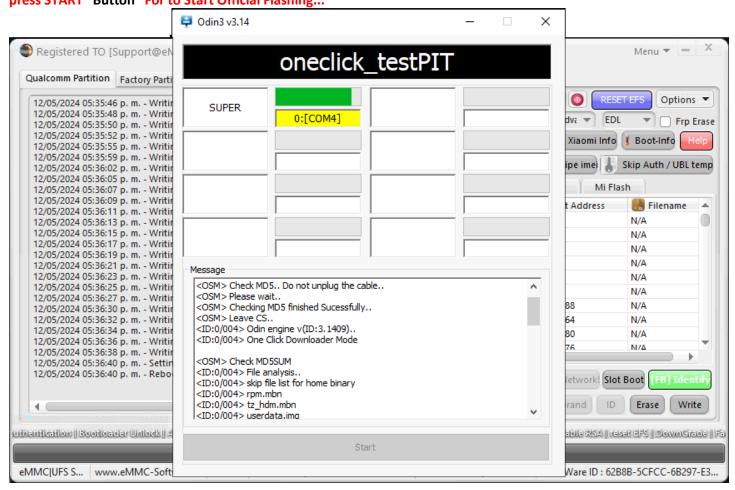

www.eMMC-Software.ru
DTPRO TEAM

Put your SAMSUNG A23 [SM-A235M] in Download Mode

Run Auto-ODIN | A235M\_TPA\_One-Click\_Binary.exe press START "Button" For to Start Official Flashing...

Turn on your device and This Was DTpro tool in a New Master Class!

www.eMMC-Software.ru
DTPRO TEAM