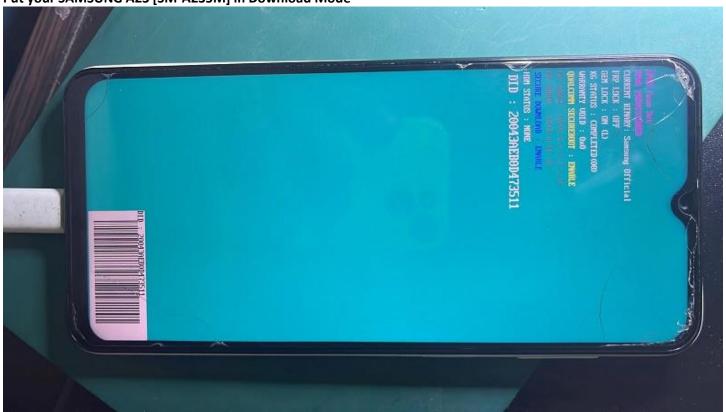

### After repair Boot!! Try to Turn ON!!

-Now we must place it in Download Mode to Write the Correct Firmware.

Note
After repairing the Bootloader.. you must Flash the Correct Firmware!!
-Use auto-ODIN! for this

www.eMMC-Software.ru
DTPRO TEAM

Put your SAMSUNG A23 [SM-A235M] in Download Mode

Run Auto-ODIN | A235M\_TPA\_One-Click\_Binary.exe press START "Button" For to Start Official Flashing...

Turn on your device and This Was DTpro tool in a New Master Class!