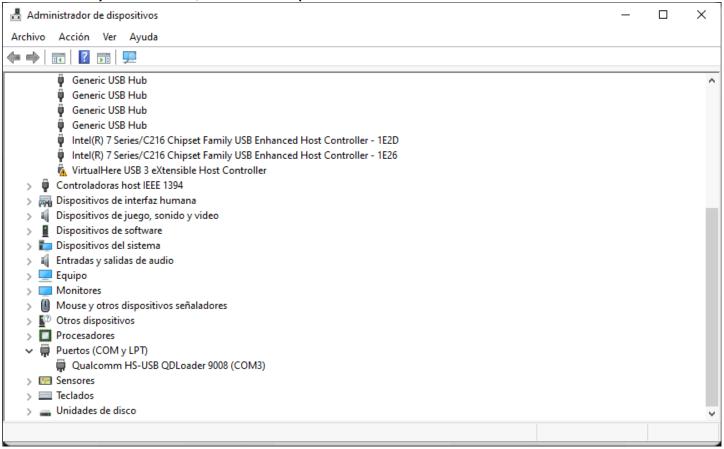

imei Skip Auth / UBL temp. QCOMM pro eMMc partition XWriter Size Start Address Model Honor 50 lite [NewtonH] repair Network! Slot Boot Special Task Qualsonin || Mixo || Mokia || Samsung || Huawei || Oggo || Asus || 202 || U.S. || Maoni || Authention || Sociloader Unlode || AUTH || 1919 erasa || PAH || 1922air DualShix phones || IMEl 1922ai eMMC|UFS SO... www.eMMC-Software.ru Nobo... NO Credits | No Extra Pack Activati... QUALCOMM pro Softwa... HardWare ID: CF46B-5CFB7-29297-EC4...

In Brand Option: Select Autodetect



### In Xboot: Select Auto



InType Opcion: Select Advanced | Multi Raw!



Once this Configuration is done in Our Qualcomm Module!! We can start with the Work...



Files loaded Correctly from "Emergency\_Download"



Please Connect your Device in Qualcomm Mode | Edl Mode



#### Presss Write "Button" |

12/05/2024 05:36:32 p. m. - Writing., primarygpt From: 0 To: 6;

12/05/2024 05:36:36 p. m. - Writing., primarygpt From : 0 To : 6;

12/05/2024 05:36:40 p. m. - Setting Active Slot [1]... 12/05/2024 05:36:40 p. m. - Rebooting..

12/05/2024 05:36:34 p. m. - Writing., backupgpt From: NUM\_DISK\_SECTOR

12/05/2024 05:36:38 p. m. - Writing.. backupgpt From: NUM\_DISK\_SECTOR

Please wait for the Operation to start | This will write certain partitions, to repair the Boot...



<

eMMC|UFS S... | www.eMMC-Software.... | Nobo... | NO Credits | No Extra Pack Activat... | QUALCOMM pro Softw... | HardWare ID : 62B8B-5CFCC-6B297-E3..

🗹 👸 metadata

👫 userdata

🦤 Special Task

160 KB

hytes

Model Honor 50 lite [NewtonH] repair Network! Slot Boot

QW

QR

0x1081864

0x10