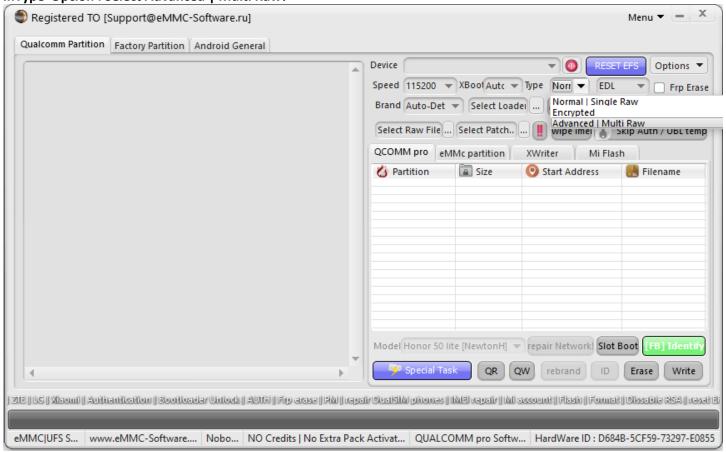

### In Xboot: Select Auto

InType Opcion: Select Advanced | Multi Raw!

Once this Configuration is done in Our Qualcomm Module!! We can start with the Work...

Files loaded Correctly from "Emergency\_Download"