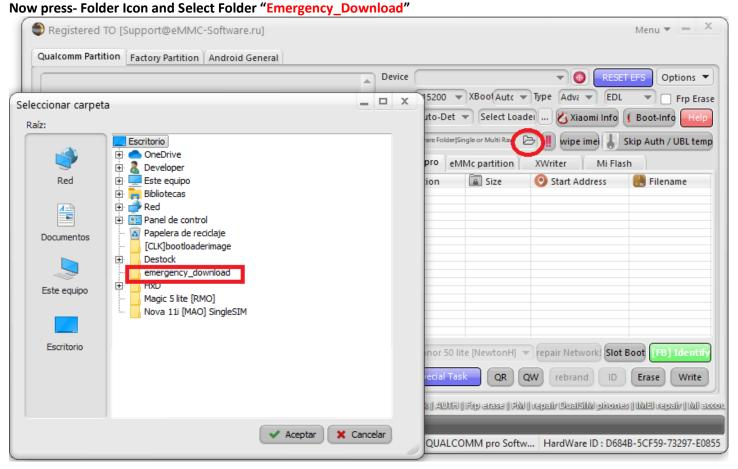

### Step 1: Write Boot [Emergency Download]

In this step we are going to write the emergency\_download file of the Model to be repaired...

### In Xboot: Select Auto

InType Opcion: Select Advanced | Multi Raw!

Once this Configuration is done in Our Qualcomm Module!! We can start with the Work...

Files loaded Correctly from "Emergency\_Download"